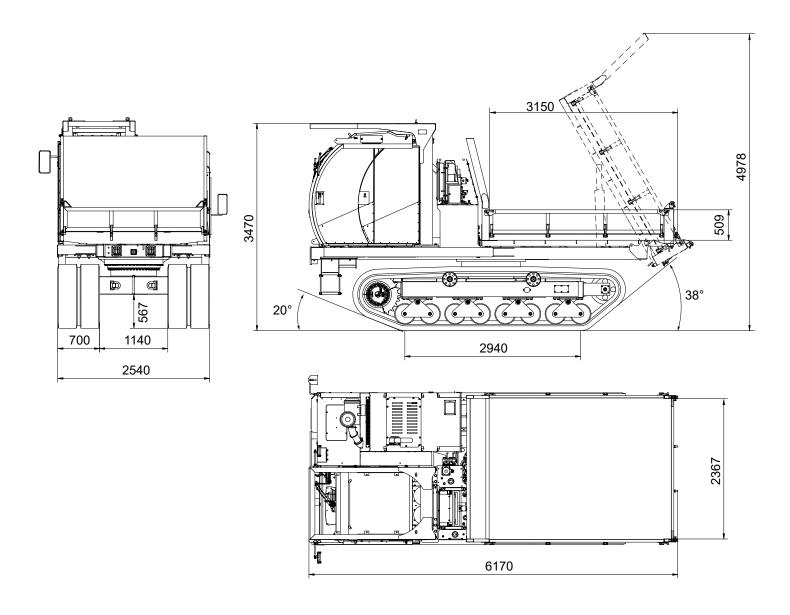

## **GENERAL SPECIFICATIONS**

| ENGINE                                          |                         | FRAME                                                          |                                                 |  |
|-------------------------------------------------|-------------------------|----------------------------------------------------------------|-------------------------------------------------|--|
| EMISSION EPA&CARB Tier 4 FINAL                  |                         | Rotation:                                                      | With gear box                                   |  |
| Туре:                                           | Caterpillar             | Rotation angle:                                                | 360°                                            |  |
| Model:                                          | C7.1                    | Rotation direction:                                            | Clockwise/Counter-                              |  |
| Net flywheel power (DIN 6270-SAEJ 1349):        | 202 HP - 151 kW         |                                                                | clockwise                                       |  |
| Governed speed:                                 | 2200 rpm                | Slewing time –full turn:                                       | 15 sec.                                         |  |
| Displacement:                                   | 71                      | CONTROLS                                                       |                                                 |  |
| HYDRAULIC SYSTEM                                |                         | Track controls type:                                           | Joystick - electric over hyd.                   |  |
| Main Pumps                                      |                         | Service controls type:                                         | Joystick - electric over hyd.                   |  |
| Doble axial piston pumps, variable displacement |                         | Slewing control                                                | Auto-centering system                           |  |
| Maximum flow:                                   | 180 l/min               | Drive control                                                  | Direction reset system                          |  |
| Maximum operating pressure:                     | 420 bar                 | Safety controls                                                | Anti roll-over system with inclinometer sensors |  |
| Service Pumps                                   |                         | Camera                                                         | Rear with 7" display                            |  |
| Tandem                                          |                         | Camera                                                         | Real With 7 display                             |  |
| Maximum flow:                                   | 78 + 25 l/min           | TRACKED CARRIAGE                                               |                                                 |  |
| Maximum operating pressure:                     | 250 bar                 | Number of bottom rollers:                                      | 8+8                                             |  |
| Single                                          |                         | Number of carriyng rollers:                                    | 2+2                                             |  |
| Maximum flow:                                   | 78 I/min                | Track gauge:                                                   | 1.840 m - 73 in                                 |  |
| Maximum operating pressure:                     | 250 bar                 | Length of track on the ground:                                 | 2.940 m - 116 in                                |  |
| TRANSAUCCION                                    |                         | Standard shoes width:                                          | 700 mm - 27 in                                  |  |
| TRANSMISSION                                    | 11                      | Ground contact area:                                           | 41.160 cm <sup>2</sup> - 6,379 in <sup>2</sup>  |  |
| Type: Brakes:                                   |                         |                                                                | FLUID CAPACITIES                                |  |
| bidkes.                                         | control                 | Fuel tank:                                                     | 280 I -74 U.S.gal                               |  |
| Final drives:                                   | Epicicloidal oil soaked | Hydraulic oil tank:                                            | 185 I - 49 U.S.gal                              |  |
| Maximum speed                                   |                         | Sp.                                                            |                                                 |  |
| 1- speed:                                       | 5 km/h - 3,1 mph        | ELECTRIC SYSTEM                                                |                                                 |  |
| 2- speed:                                       | 8 km/h - 5 mph          | Operating voltage:                                             | 24 V                                            |  |
|                                                 |                         | Maintenance free supplied batteries:                           | 2                                               |  |
| PERFORMANCE                                     |                         | Capacity (total):                                              | 160 Ah                                          |  |
| Operating weight:                               | 13.500 kg - 29,765 lb   | Starter capacity:                                              | 5,5 kW                                          |  |
| Max. weight (loaded):                           | 16.500 kg - 36,380 lb   | Alternator:                                                    | 85 A                                            |  |
| Max. grade ability (full loaded)                |                         | CABIN                                                          |                                                 |  |
| Uphill/downhill:                                | 33% - 15°               | Elastically suspended cab.                                     |                                                 |  |
| Side hill:                                      | 33% - 15°               | Operator's seat and jump seat.                                 |                                                 |  |
| DUMPER                                          |                         | Sound proof.     Air conditioned                               |                                                 |  |
| Capacity:                                       | 2,7 m3 - 713 US gal     | Horn.                                                          |                                                 |  |
| Payload:                                        | 3.000 kg - 6,615 lb     | Additioned with protection ROPS-FOPS CANOPY ISO 3471 ISO 3449. |                                                 |  |
| Raising time:                                   | 11 sec.                 |                                                                |                                                 |  |
|                                                 |                         |                                                                |                                                 |  |