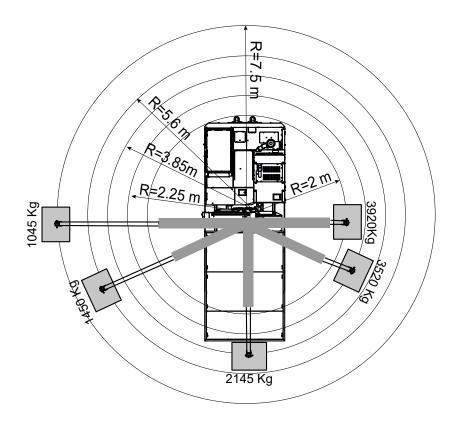

## **GENERAL SPECIFICATIONS**

| ENGINE                                          |                             |
|-------------------------------------------------|-----------------------------|
| EMISSION Tier4B / StageIV                       |                             |
| Туре:                                           | IVECO                       |
| Model:                                          | N45 ENT HW21                |
| Net flywheel power (DIN 6270-SAEJ 1349):        | 138 hp / 103 kW             |
| Governed speed:                                 | 2200 rpm                    |
| Displacement:                                   | 4,5                         |
| HYDRAULIC SYSTEM                                |                             |
| Main Pumps                                      |                             |
| Doble axial piston pumps, variable displacement |                             |
| Maximum flow:                                   | 134 l/min                   |
| Maximum operating pressure:                     | 250 bar                     |
| Gas cylinders holder pump                       |                             |
| Gear pump 4,5 cc                                |                             |
| Maximum flow:                                   | 10 l/min                    |
| Maximum operating pressure:                     | 200 bar                     |
| Crane pump                                      |                             |
| Gear pump 18 cc                                 |                             |
| Maximum flow:                                   | 38 I/min                    |
| Maximum operating pressure:                     | 380 bar                     |
| TRANSMISSION                                    |                             |
| Туре:                                           | Hydrostatic closed circuit  |
| Brakes:                                         | Integrated negative control |
| Final drives:                                   | Epicicloidal oil soaked     |
| Maximum speed                                   |                             |
| 1- speed:                                       | 4 km/h - 2,5 mph            |
| 2- speed:                                       | 6 km/h - 4 mph              |
| PERFORMANCE                                     |                             |
| Operating weight (loadless)                     | 10.760 kg - 23,750 lb       |
| Operating weight (max. load)                    | 14.660 kg - 32,350 lb       |
| Gas cylinders holder weight                     | 1100 kg - 2430 lb           |
| Load capacity without gas cylinder holder       | 3900 kg - 8600 lb           |
| Load capacity with empty gas cylinder holder    | 2800 kg - 6172 lb           |
| Load capacity with full gas cylinder holder     | 2200 kg - 4850 lb           |
| Max. grade ability (full loaded)                |                             |
| Uphill/downhill:                                | 36% - 20°                   |
| Side hill:                                      | 33% - 15°                   |