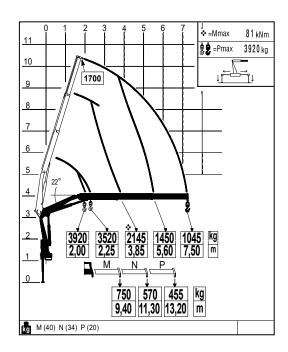

## **GENERAL SPECIFICATIONS**

| ENGINE                                          |                             |
|-------------------------------------------------|-----------------------------|
| EMISSION Tier4B / StageIV                       |                             |
| Туре:                                           | IVECO                       |
| Model:                                          | N45 ENT HW21                |
| Net flywheel power (DIN 6270-SAEJ 1349):        | 138 hp / 103 kW             |
| Governed speed:                                 | 2200 rpm                    |
| Displacement:                                   | 4,5                         |
| HYDRAULIC SYSTEM                                |                             |
| Main Pumps                                      |                             |
| Doble axial piston pumps, variable displacement |                             |
| Maximum flow:                                   | 134 l/min                   |
| Maximum operating pressure:                     | 250 bar                     |
| Gas cylinders holder pump                       |                             |
| Gear pump 4,5 cc                                |                             |
| Maximum flow:                                   | 10 l/min                    |
| Maximum operating pressure:                     | 200 bar                     |
| Crane pump                                      |                             |
| Gear pump 18 cc                                 |                             |
| Maximum flow:                                   | 38 I/min                    |
| Maximum operating pressure:                     | 380 bar                     |
| TRANSMISSION                                    |                             |
| Туре:                                           | Hydrostatic closed circuit  |
| Brakes:                                         | Integrated negative control |
| Final drives:                                   | Epicicloidal oil soaked     |
| Maximum speed                                   |                             |
| 1- speed:                                       | 4 km/h - 2,5 mph            |
| 2- speed:                                       | 6 km/h - 4 mph              |
| PERFORMANCE                                     |                             |
| Operating weight (loadless)                     | 10.760 kg - 23,750 lb       |
| Operating weight (max. load)                    | 14.660 kg - 32,350 lb       |
| Gas cylinders holder weight                     | 1100 kg - 2430 lb           |
| Load capacity without gas cylinder holder       | 3900 kg - 8600 lb           |
| Load capacity with empty gas cylinder holder    | 2800 kg - 6172 lb           |
| Load capacity with full gas cylinder holder     | 2200 kg - 4850 lb           |
| Max. grade ability (full loaded)                |                             |
| Uphill/downhill:                                | 36% - 20°                   |
| Side hill:                                      | 33% - 15°                   |