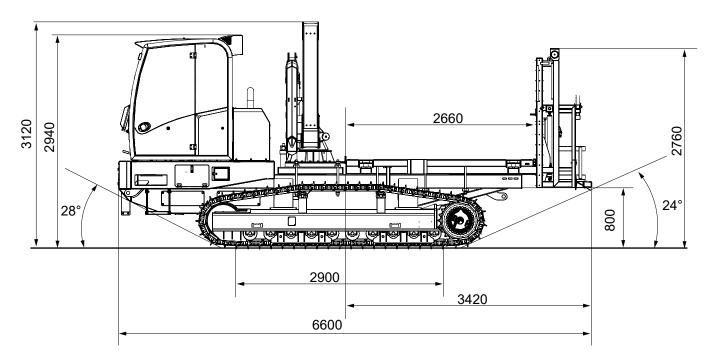

## **GENERAL SPECIFICATIONS**

| ENGINE                                          |                             |
|-------------------------------------------------|-----------------------------|
| EMISSION Tier4B / StageIV                       |                             |
| Туре:                                           | IVECO                       |
| Model:                                          | N45 ENT HW21                |
| Net flywheel power (DIN 6270-SAEJ 1349):        | 138 hp / 103 kW             |
| Governed speed:                                 | 2200 rpm                    |
| Displacement:                                   | 4,5                         |
| HYDRAULIC SYSTEM                                |                             |
| Main Pumps                                      |                             |
| Doble axial piston pumps, variable displacement |                             |
| Maximum flow:                                   | 134 l/min                   |
| Maximum operating pressure:                     | 250 bar                     |
| Gas cylinders holder pump                       |                             |
| Gear pump 4,5 cc                                |                             |
| Maximum flow:                                   | 10 l/min                    |
| Maximum operating pressure:                     | 200 bar                     |
| Crane pump                                      |                             |
| Gear pump 18 cc                                 |                             |
| Maximum flow:                                   | 38 I/min                    |
| Maximum operating pressure:                     | 380 bar                     |
| TRANSMISSION                                    |                             |
| Туре:                                           | Hydrostatic closed circuit  |
| Brakes:                                         | Integrated negative control |
| Final drives:                                   | Epicicloidal oil soaked     |
| Maximum speed                                   |                             |
| 1- speed:                                       | 4 km/h - 2,5 mph            |
| 2- speed:                                       | 6 km/h - 4 mph              |
| PERFORMANCE                                     |                             |
| Operating weight (loadless)                     | 10.760 kg - 23,750 lb       |
| Operating weight (max. load)                    | 14.660 kg - 32,350 lb       |
| Gas cylinders holder weight                     | 1100 kg - 2430 lb           |
| Load capacity without gas cylinder holder       | 3900 kg - 8600 lb           |
| Load capacity with empty gas cylinder holder    | 2800 kg - 6172 lb           |
| Load capacity with full gas cylinder holder     | 2200 kg - 4850 lb           |
| Max. grade ability (full loaded)                |                             |
| Uphill/downhill:                                | 36% - 20°                   |
| Side hill:                                      | 33% - 15°                   |

| GAS CYLINDERS HOLDER                                                                                                                                                                       |                                                        |
|--------------------------------------------------------------------------------------------------------------------------------------------------------------------------------------------|--------------------------------------------------------|
| Movement:                                                                                                                                                                                  | Hydraulic by cylinder                                  |
| Control:                                                                                                                                                                                   | Hydraulic by hydraulic<br>block                        |
| Stroke:                                                                                                                                                                                    | 750 mm                                                 |
| Loading gas cylinders:                                                                                                                                                                     | 8 + 2                                                  |
| CONTROLS                                                                                                                                                                                   |                                                        |
| Track controls type:                                                                                                                                                                       | Joystick - electric over hyd.                          |
| Drive control                                                                                                                                                                              | Direction reset system                                 |
| Safety controls                                                                                                                                                                            | Anti-traction system with gas cylinders holder lowered |
| Camera                                                                                                                                                                                     | Rear with 7" display                                   |
| TRACKED CARRIAGE                                                                                                                                                                           |                                                        |
| Number of bottom rollers:                                                                                                                                                                  | 10+10                                                  |
| Number of carriyng rollers:                                                                                                                                                                | 2+2                                                    |
| Track gauge:                                                                                                                                                                               | 2.000 m - 79 in                                        |
| Length of track on the ground:                                                                                                                                                             | 2.900 m - 114 in                                       |
| Standard shoes width:                                                                                                                                                                      | 550 mm - 21.6 in                                       |
| Ground contact area:                                                                                                                                                                       | 31.900 cm <sup>2</sup> - 4,950 in <sup>2</sup>         |
| FLUID CAPACITIES                                                                                                                                                                           |                                                        |
| Fuel tank:                                                                                                                                                                                 | 160 l - 42 U.S.gal                                     |
| Hydraulic oil tank:                                                                                                                                                                        | 270 l - 71 U.S.gal                                     |
| ELECTRIC SYSTEM                                                                                                                                                                            |                                                        |
| Operating voltage:                                                                                                                                                                         | 24 V                                                   |
| Maintenance free supplied batteries:                                                                                                                                                       | 2                                                      |
| Capacity (total):                                                                                                                                                                          | 160 Ah                                                 |
| Starter capacity:                                                                                                                                                                          | 4 kW                                                   |
| Alternator:                                                                                                                                                                                | 70 A                                                   |
| CABIN                                                                                                                                                                                      |                                                        |
| <ul> <li>Elastically suspended cab.</li> <li>Operator's seat and jump seat.</li> <li>Sound proof.</li> <li>Air conditioned</li> <li>Horn.</li> <li>ROPS protection EN ISO 3471.</li> </ul> |                                                        |