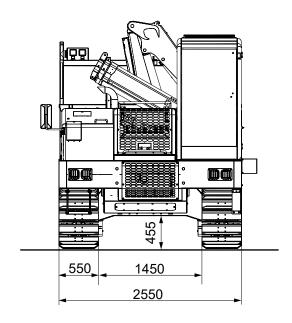

| GAS CYLINDERS HOLDER                                                                                                                                                                       |                                                        |
|--------------------------------------------------------------------------------------------------------------------------------------------------------------------------------------------|--------------------------------------------------------|
| Movement:                                                                                                                                                                                  | Hydraulic by cylinder                                  |
| Control:                                                                                                                                                                                   | Hydraulic by hydraulic<br>block                        |
| Stroke:                                                                                                                                                                                    | 750 mm                                                 |
| Loading gas cylinders:                                                                                                                                                                     | 8 + 2                                                  |
| CONTROLS                                                                                                                                                                                   |                                                        |
| Track controls type:                                                                                                                                                                       | Joystick - electric over hyd.                          |
| Drive control                                                                                                                                                                              | Direction reset system                                 |
| Safety controls                                                                                                                                                                            | Anti-traction system with gas cylinders holder lowered |
| Camera                                                                                                                                                                                     | Rear with 7" display                                   |
| TRACKED CARRIAGE                                                                                                                                                                           |                                                        |
| Number of bottom rollers:                                                                                                                                                                  | 10+10                                                  |
| Number of carriyng rollers:                                                                                                                                                                | 2+2                                                    |
| Track gauge:                                                                                                                                                                               | 2.000 m - 79 in                                        |
| Length of track on the ground:                                                                                                                                                             | 2.900 m - 114 in                                       |
| Standard shoes width:                                                                                                                                                                      | 550 mm - 21.6 in                                       |
| Ground contact area:                                                                                                                                                                       | 31.900 cm <sup>2</sup> - 4,950 in <sup>2</sup>         |
| FLUID CAPACITIES                                                                                                                                                                           |                                                        |
| Fuel tank:                                                                                                                                                                                 | 160 l - 42 U.S.gal                                     |
| Hydraulic oil tank:                                                                                                                                                                        | 270 l - 71 U.S.gal                                     |
| ELECTRIC SYSTEM                                                                                                                                                                            |                                                        |
| Operating voltage:                                                                                                                                                                         | 24 V                                                   |
| Maintenance free supplied batteries:                                                                                                                                                       | 2                                                      |
| Capacity (total):                                                                                                                                                                          | 160 Ah                                                 |
| Starter capacity:                                                                                                                                                                          | 4 kW                                                   |
| Alternator:                                                                                                                                                                                | 70 A                                                   |
| CABIN                                                                                                                                                                                      |                                                        |
| <ul> <li>Elastically suspended cab.</li> <li>Operator's seat and jump seat.</li> <li>Sound proof.</li> <li>Air conditioned</li> <li>Horn.</li> <li>ROPS protection EN ISO 3471.</li> </ul> |                                                        |